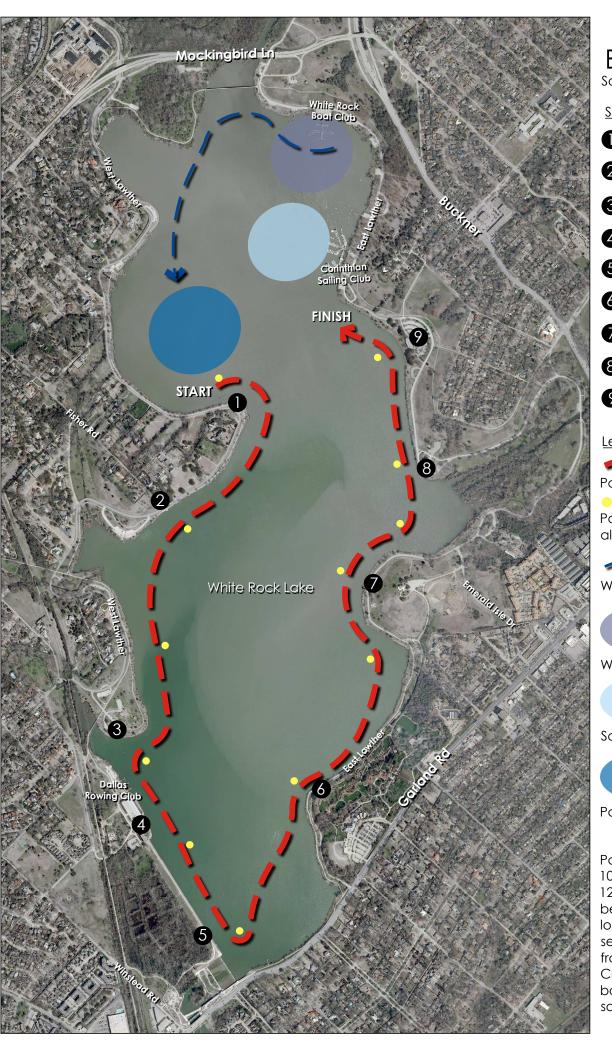

## Centennial Boat Parade

Saturday, June 25th, 2011

Suggested Viewing Areas

- 1 Jackson Point
- 2 Fisher Rd Overlook
- 3 T & P Hill
- 4 Filter Building
- 5 Dam & Spillway
- 6 Dallas Arboretum
- Winfrey Point
- 8 Sunset Bay/ Dryfus Club
- 9 Bath House

Legend

Parade Route

Parade Mark- To be passed along port side of boat

Wood Boat Queue Route

Wood Boat Queue Area

Sail Boat Queue Area

Paddle Boat Queue Area

Parade is to begin at 10:00 am and run till 12:00pm. The route will be a counter clockwise loop of the lake with several viewing areas from shore. Paddle boats, Classic wooden power boats, and several sailboats will participate.